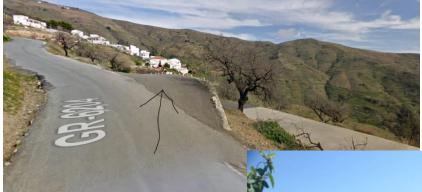

## Malaga Airport to Casa Eckhoff, Polopos!

Exit direction Almeria.

Pass Nerja, Almunecar and Motril before exiting the highway at exit 359.

the left, Polopos 10. Follow the road up the mountain until you reach a crossroads just before the village. Take the second road to the right(sign c/ Visillo).