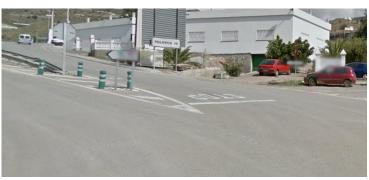

Exit 359 La Mamola is just after a tunnel. Go straight through the first rondabout and then turn at the next exit, Polopos, Castillo de Banos. Take the fourth exit in next roundabout follow the sign Polopos. Take the second exit to