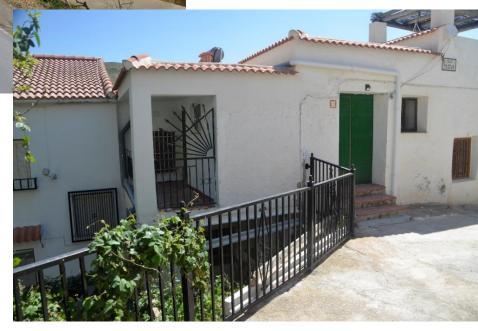

Continue through the lower part of the village until you reach a big parkinglot with a outdoorgym and playground.

This is where you park.

To reach the house you take the second road (Calle el Sol) on the left side from where you came. Walk some minutes passing the steep road at your left until the road splits. Go left and you reach the house.