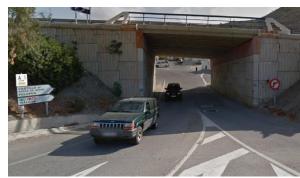

Exit 359 La Mamola is just after a tunnel. Go straight through the first rondabout and then turn at the next exit, Polopos, Castillo de Banos. Take the fourth exit in next roundabout follow the sign Polopos. Take the second exit to